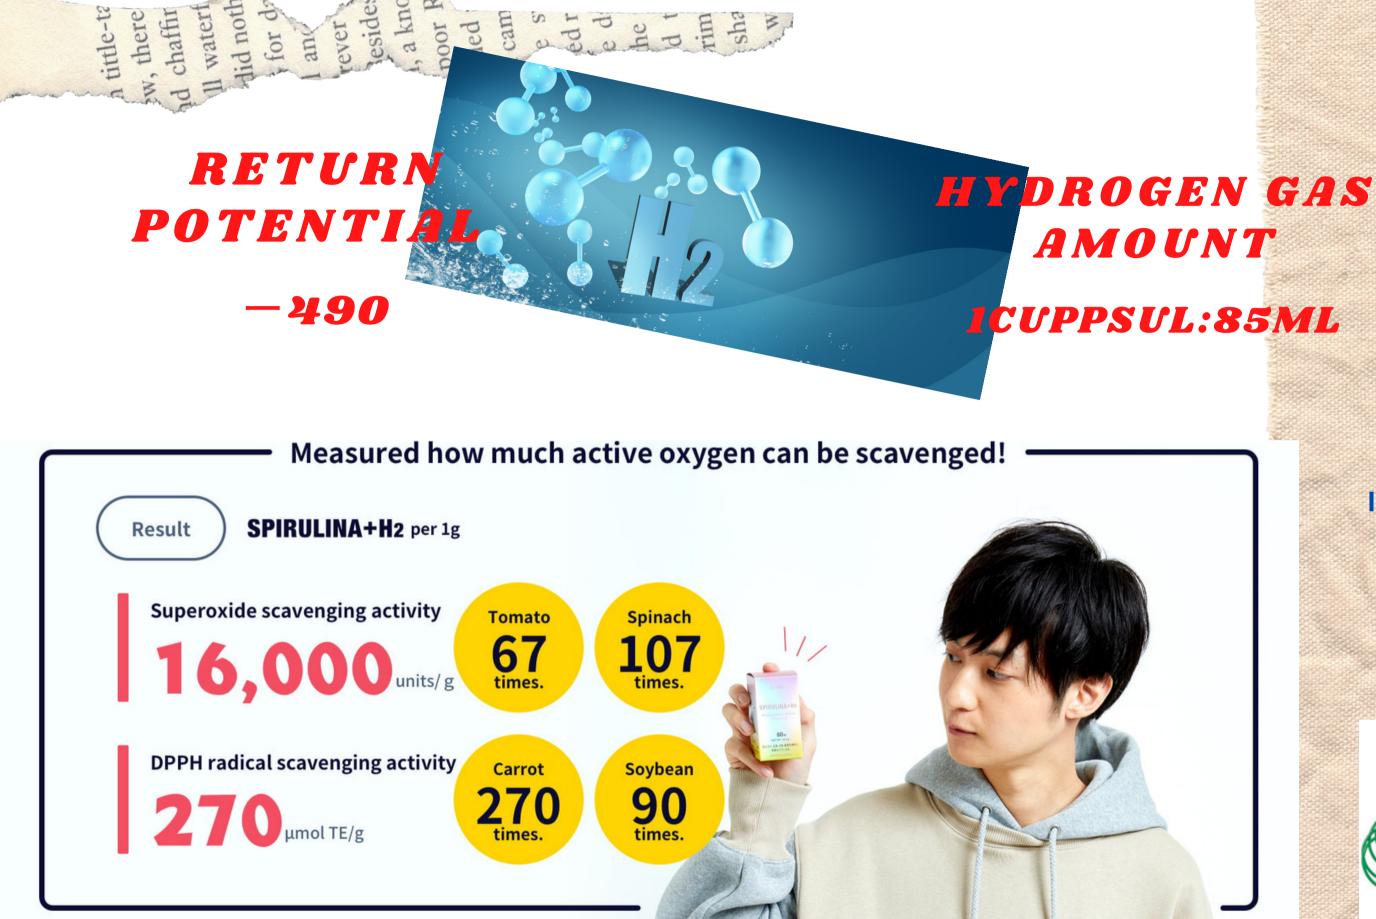

#### In-house survey on gas generation from capsules

#### 84~85ml **/1 cupsule**

kno not side haffir or d here ittle-ti ater ver

Body Condition by Oxidation Reduction Potential

tittle-

w, thei

chaff

wate

id n

**Spirulina:** Spirulina, a member of the cyanobacteria family of microalgae, was created 3.5 billion years ago and has been eaten around the world as a valuable source of nutrition since the time of the Mayan civilization. It is the "king of superfoods" as it contains more than 60 types of nutrients including vitamins, minerals, protein, dietary fiber, and plant pigments that show antioxidant effects in good balance. It has attracted the attention of the United Nations and NASA.

**RockSalt(H2+mineral):** Hydrogen, with its excellent antioxidant properties, reduces and decomposes active oxygen species that can be the source of rust in the body. In particular, only hydrogen can break down the active oxygen that forms deep in the cell membrane. In addition, the rich minerals that are said to be necessary for the human body are effective for beautiful skin and health.