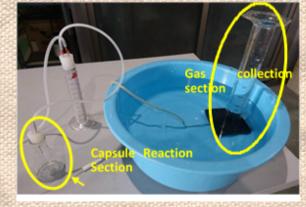

#### In-house survey on gas generation from capsules

#### 84~85ml **/1 cupsule**

kno not side haffir or d here ittle-ti ater ver

Body Condition by Oxidation Reduction Potential

tittle-

w, thei

chaff

wate

id n