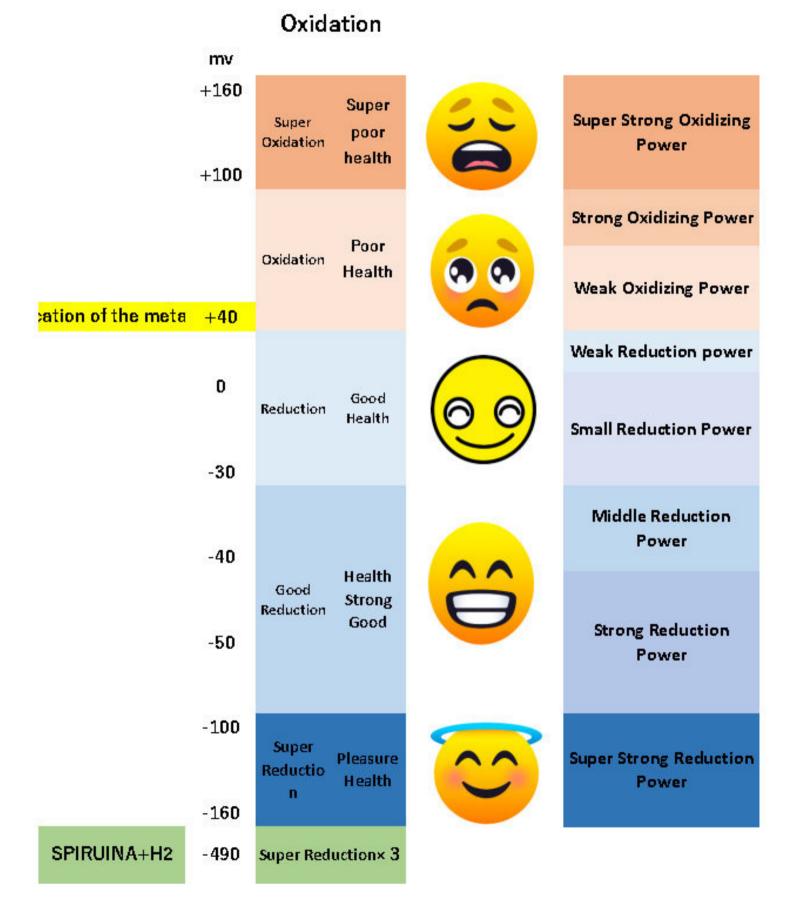

#### 84~85ml **/1 cupsule**

kno not side haffir or d here ittle-ti ater ver

Body Condition by Oxidation Reduction Potential

tittle-

w, thei

chaff

wate

id n

for

eve

es

3

000

de

and

Reduction